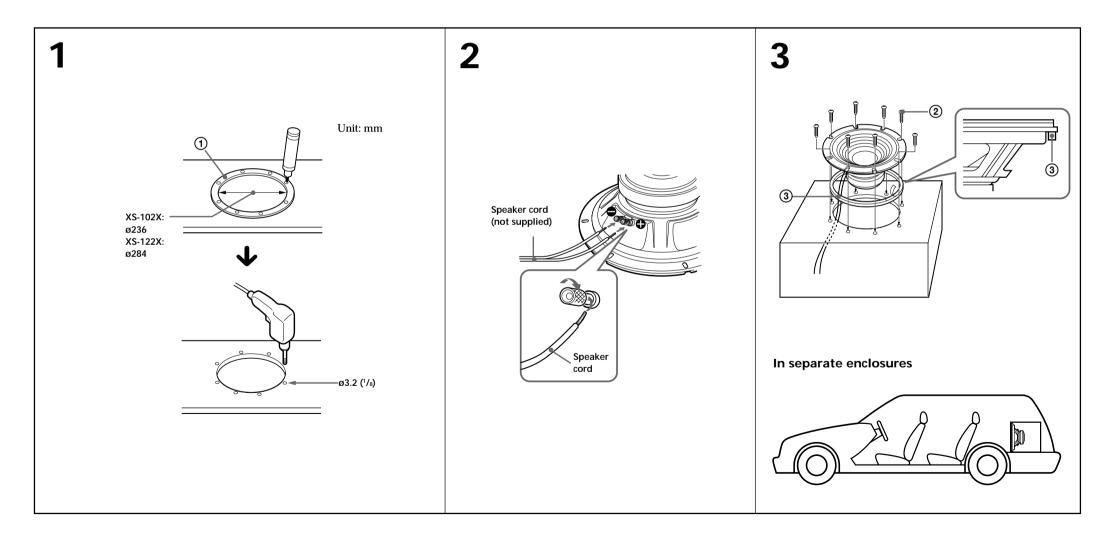

# Installation

#### **Precautions**

- Be careful not to drive the speaker system continuously with the power exceeding the power handling capacity.
- Keep recorded tapes, watches, and personal credit cards using magnetic coding away from the speaker system to prevent their possible damage caused by the magnets in the speakers.
  When installing the unit, be careful not to damage the diaphragm by hand or tools.
  The subwoofer is heavy, so attach it firmly to a solid thick, baffle plate or metal board.